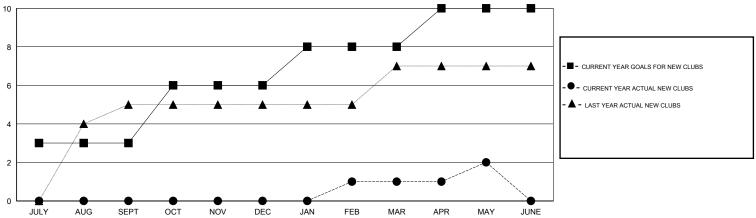

br>GOAL | CHARTER AND<br>NEW MEMBERS<br>ADDED | DROPPED<br>MEMBERS | NET<br>GAIN/LOSS |
| JULY/AUG/SEPT           | 3                | 0         | 1                | -1               | JULY/AUG/SEPT            | 75                 | 73                                  | 55                 | 18               |
| OCT/NOV/DEC JAN/FEB/MAR | 3<br>2           | 0<br>1    | 0                | 0<br>1           | OCT/NOV/DEC  JAN/FEB/MAR | 75<br>50           | 92<br>46                            | 48<br>21           | 44<br>25         |
| APR/MAY/JUNE            | 2                | 1         | 0                | 1                | APR/MAY/JUNE             | 50                 | 37                                  | 55                 | -18              |

## GOALS AND ACTUAL NEW CLUBS CUMULATIVE



## GOALS AND ACTUAL MEMBERS CUMULATIVE



| DROPPED CLUBS: 1  DROPPED MEMBERS |                | 41 CLUBS OF 56 ADDED 1 OR MORE NEW MEMBERS | GENDER DISTRIBUTION           MALE         1,269 (80.78%)           FEMALE         302 (19.22%) |   |            |
|-----------------------------------|----------------|--------------------------------------------|-------------------------------------------------------------------------------------------------|---|------------|
| DECEASED  CLUB CANCELLED  OTHER   | 3<br>28<br>148 | CLICK HERE FOR HEALTH ASSESSMENT DATA      | FAMILY UNIT MEMBERS HEAD OF HOUSEHOLD                                                           |   | 401<br>181 |
| TOTAL                             | 179            |                                            | NON-HEAD OF