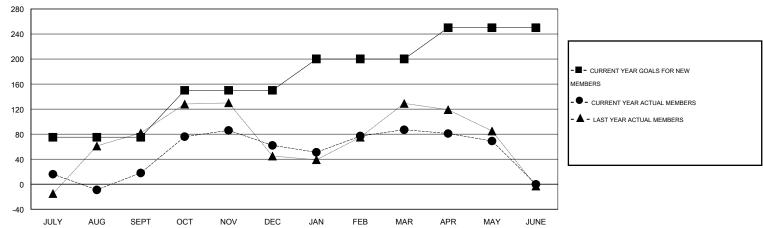

## GOALS AND ACTUAL MEMBERS CUMULATIVE

| DROPPED CLUBS: 1  DROPPED MEMBERS |                | 41 CLUBS OF 56 ADDED 1 OR MORE NEW MEMBERS | GENDER DISTRIBUTION           MALE         1,269 (80.78%)           FEMALE         302 (19.22%) |   |            |
|-----------------------------------|----------------|--------------------------------------------|-------------------------------------------------------------------------------------------------|---|------------|
| DECEASED  CLUB CANCELLED  OTHER   | 3<br>28<br>148 | CLICK HERE FOR HEALTH ASSESSMENT DATA      | FAMILY UNIT MEMBERS HEAD OF HOUSEHOLD                                                           |   | 401<br>181 |
| TOTAL                             | 179            |                                            | NON-HEAD OF HOUSEHOLI                                                                           | D | 220        |